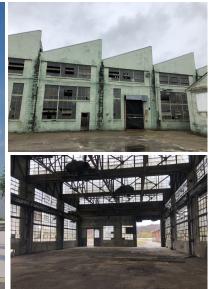

## **PROJECT SCOPE:**

The project consisted of an adaptive Reuse of a old Warehouse Building.

• The building is approximately 11,500 sq. ft. with a 1,900 sq. ft. Addition.

• The Renovation and Addition for Reuse of the Existing Warehouse to a Teaching Lab; a Welding/Robotics Teaching Facility for Marshall University. The Marshall Foundry Welding & Robotics Center will be located at 2300 Third Avenue, Huntington, WV 25703.