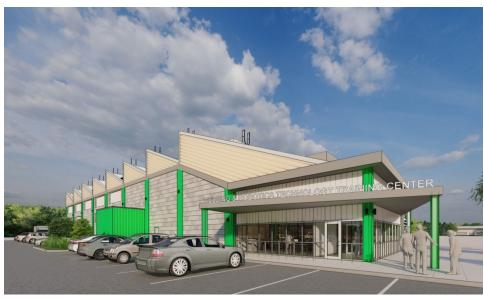

## The Marshall Foundry Welding & Robotics Center Huntington, WV

PROJECT ARCHITECT: STRUCTURAL ENGINEERS: CONTRACTOR:

The Thrasher Group, Inc., Bridgeport, WV Allegheny Design Services, LLC, Morgantown, WV TBD

## **PROJECT SCOPE:**

The project consisted of an adaptive Reuse of a old Warehouse Building.

• The building is approximately 11,500 sq. ft. with a 1,900 sq. ft. Addition.

• The Renovation and Addition for Reuse of the Existing Warehouse to a Teaching Lab; a Welding/Robotics Teaching Facility for Marshall University. The Marshall Foundry Welding & Robotics Center will be located at 2300 Third Avenue, Huntington, WV 25703.

**PROJECT VALUE:** \$ 6.5 Million

**PROJECT COMPLETION:** 2025