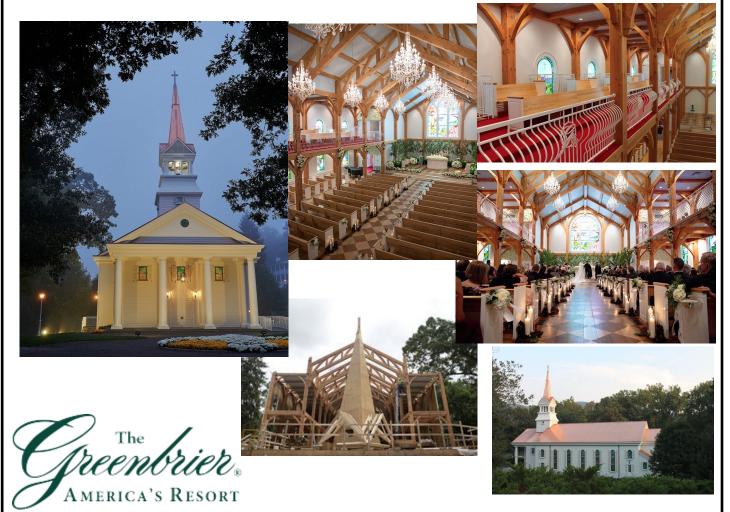

## The Greenbrier Chapel White Sulphur Springs, WV

**PROJECT ARCHITECT: STRUCTURAL ENGINEER: CONTRACTOR:**  The Thrasher Group, Inc., Bridgeport, WV Allegheny Design Services, LLC, Morgantown, WV Agsten Construction, White Sulphur Springs, WV

## **PROJECT SCOPE:**

- Full Concrete Foundation Basement / Heavy Timber Framing Company by
- Blue Ridge Timberwrights
- Nestled in White Sulphur Springs in the Allegheny Mountains of West Virginia, The Greenbrier has been welcoming guests since 1778. Known as "America's Resort," it encompasses more than 10,000 acres of undulating landscape .

**PROJECT COMPLETION:** 2015