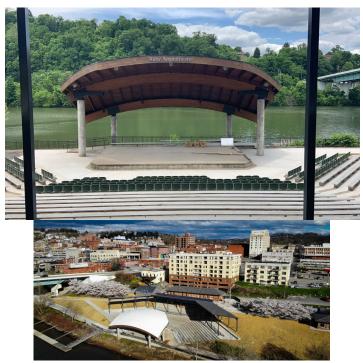

## **PROJECT SCOPE:**

- Design of the Steel Amphitheater
- Design of Concrete site Retaining Walls and Site Stairs for both the Walnut Street Landing and the Amphitheater.
- Design of Ramp, Site Retaining Walls & Site Stairs at the Walnut Street location
- Design of Site Retaining Walls, Seating and Site Stairs at the Amphitheater.