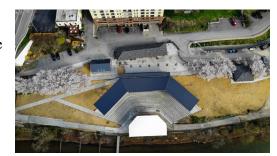

## **PROJECT SCOPE:**

- Design of the Steel Amphitheater
- Design of Concrete site Retaining Walls and Site Stairs for both the Walnut Street Landing and the Amphitheater.
- Design of Ramp, Site Retaining Walls & Site Stairs at the Walnut Street location
- Design of Site Retaining Walls, Seating and Site Stairs at the Amphitheater.