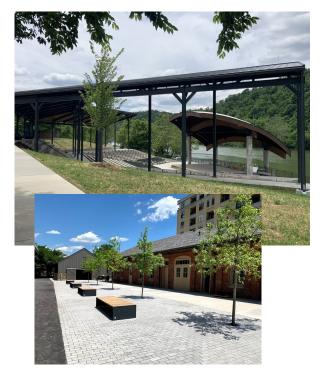

## **PROJECT SCOPE:**

- Design of the Steel Amphitheater
- Design of Concrete site Retaining Walls and Site Stairs for both the Walnut Street Landing and the Amphitheater.
- Design of Ramp, Site Retaining Walls & Site Stairs at the Walnut Street location
- Design of Site Retaining Walls, Seating and Site Stairs at the Amphitheater.