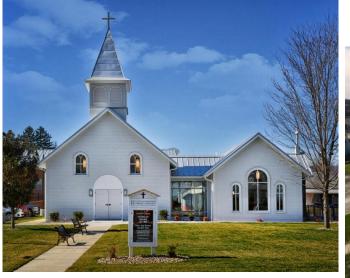

## St. Mary's Roman Catholic Church Remodel & Addition Petersburg, WV

## **PROJECT SCOPE:**

- Winner of the 2020 AIA Excellence in Architectural Awards-Renovation/Restoration
- The Addition of a new narthex area with kitchenette, sacristy, and two restrooms.
- Complete exterior and interior renovations of the existing church building.
- The original church was constructed in 1919 in Kessel, WV and later deconstructed and relocated in the 1970's to its current location.