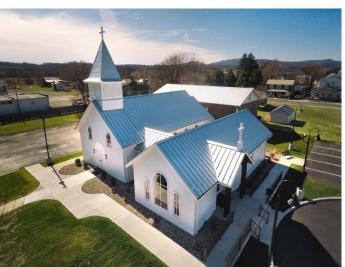

## St. Mary's Roman Catholic Church Remodel & Addition Petersburg, WV

## **PROJECT SCOPE:**

- Winner of the 2020 AIA Excellence in Architectural Awards-Renovation/Restoration
- The Addition of a new narthex area with kitchenette, sacristy, and two restrooms.
- Complete exterior and interior renovations of the existing church building.
- The original church was constructed in 1919 in Kessel, WV and later deconstructed and relocated in the 1970's to its current location.