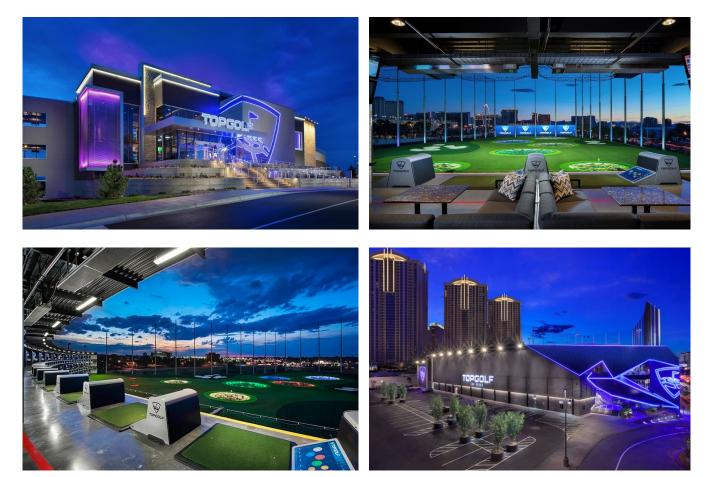

## **PROJECT SCOPE:**

• ADS is proud to be a part of the delivery of multiple TopGolf Facilities by providing Structural Engineering support for LED Displays and Signage. Topgolf operates 49 venues in the United States, United Kingdom, and Australia, employs 15,000 Associates and serves 13 million guests annually.

• Each Topgolf venue features climate-controlled hitting bays for year-round play, food, beverage, music and HDTVs on which various sports games are shown, such as football, basketball and golf.