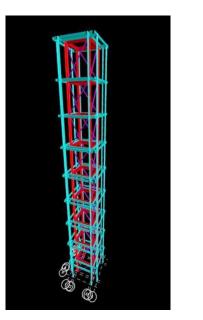

## **PROJECT SCOPE:**

ADS Sports & Recreation is finishing design work on a 90' tall leaderboard tower for the Sonoma Raceway Complex in Sonoma, California. When completed, the tower will feature a four sided LED display highlighting real time updates of the races leaders. The impressive height of the tower will allow viewing from all areas of the complex but also required special seismic considerations to be taken into account. Specially designed steel braced frames were included in the design to account for the unique aspects required by this structure.