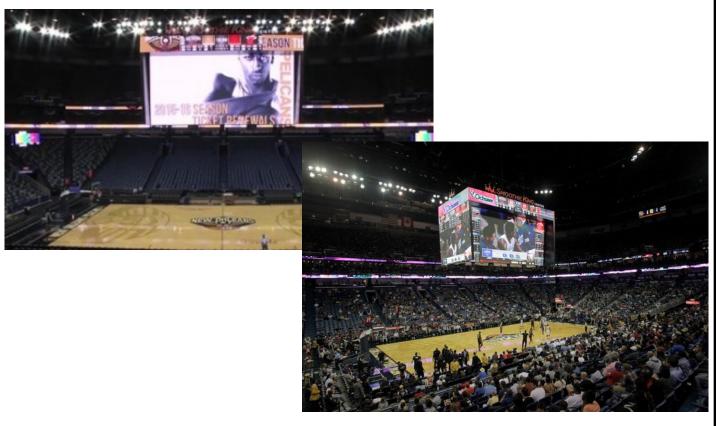

## PROJECT SCOPE:

The New Orleans NBA team, the Pelicans, recently unveiled a new center hung video display in their Smoothie King Center home. The center hung display features approximately 3,000 sq. ft. of video board with another 200 ft. of ribbon board display. The frame for the display was designed to fit within the allowable weight constraints imposed by the existing facility as well as allow for construction to take place entirely on the floor of the facility before being lifted into the air. The displays were supplied by Panasonic and the entire structure was built by their team on site.